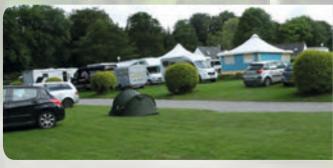

#### Pitches according to your taste

On the campsite you will find well-equipped mobile homes, large tents of 5mx5m and sleeping cars that can accommodate 4 people, as well as pitches with or without electricity, ideal for families, groups, hikers...