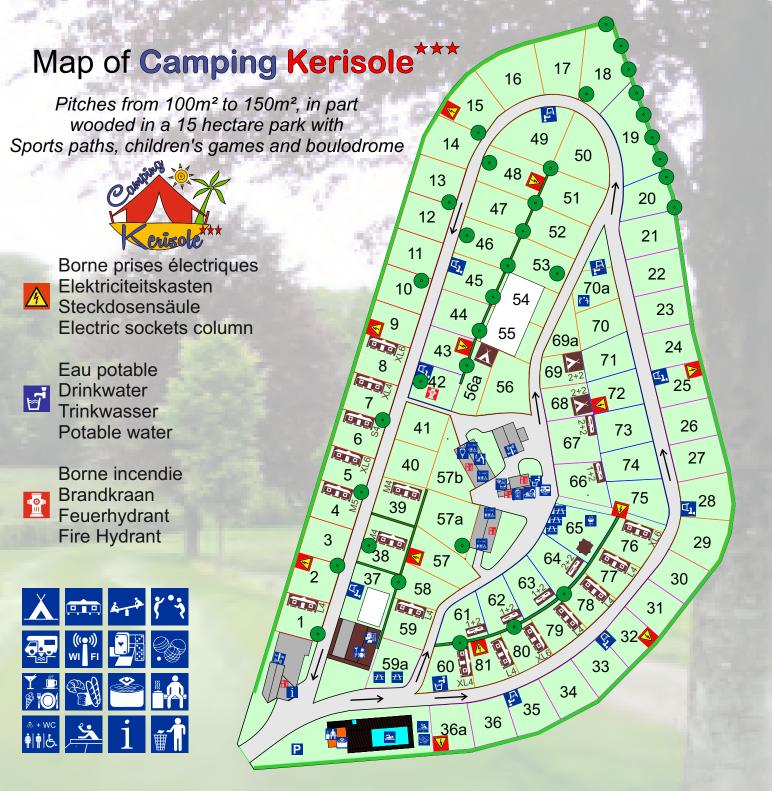

### Camping in a natural zone of 15 ha

Quiet campsite with spacious pitches where you are all welcome. You will find all the shops nearby. Located near a leisure center in the heart of a large landscaped park of 15 hectares, you can pursue various activities. Take advantage of the sports trails, the "Voie Verte", which connects Concarneau with Roscoff, or fish for trout and salmon in the Isole.

## Well-equipped campsite

At the campsite you will find facilities: a snack\* with terrace and convivial space: play area and TV corner, picnic tables, barbecue and smoked grill. A heated and covered swimming pool will be ready, a relaxation area with SPA and sauna, table tennis tables, petanque court, playgrounds. Free Wifi on a large part of the campsite.