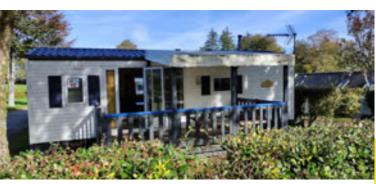

#### Pitches according to your taste

On the campsite you will find well-equipped mobile homes, large tents of 5mx5m and sleeping cars that can accommodate 4 people, as well as pitches with or without electricity, ideal for families, groups, hikers...